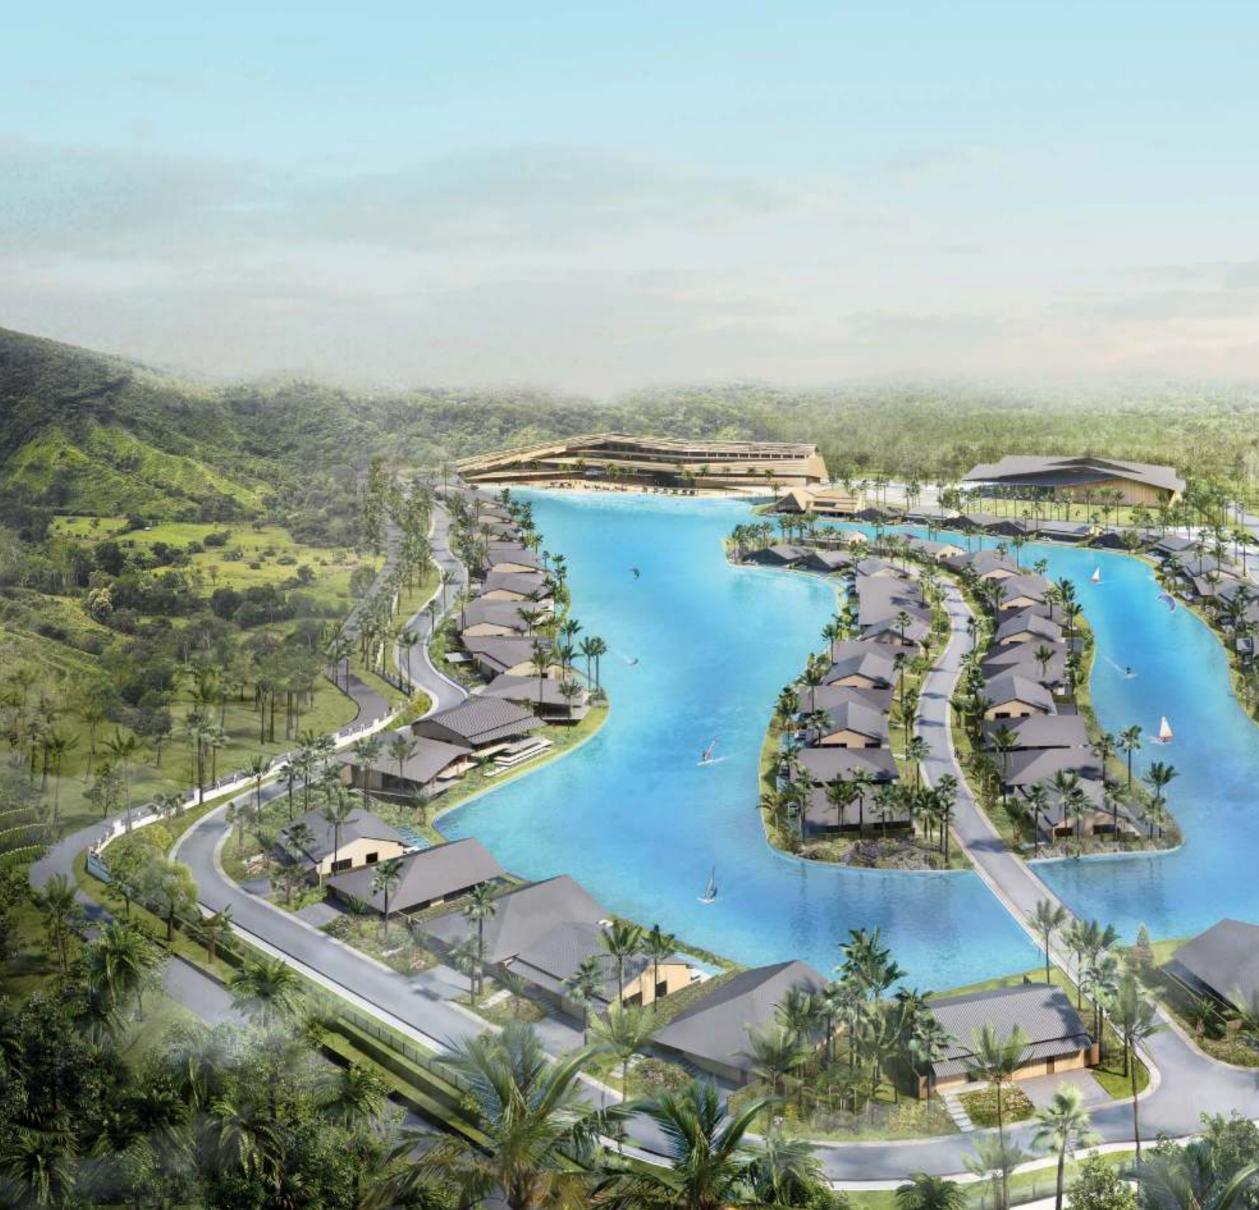

These are Hua Hin's most luxurious homes, an exclusive private community of 80 villas, set around Thailand's first man-made lagoon. The sparkling clear waters combined with a wide range of unique design elements to create privacy and exclusivity, are crafted to make every day the perfect relaxing waterfront experience.

### Location

The centerpiece of MahaSamutr is the stunning man-made 45 Rai (72,000 sq.m.) MahaSamutr Lagoon, owned by MahaSamutr Country Club.

As the largest in Asia, the Lagoon is more than 800m. long, filled with crystal clear sparkling waters. The quality is carefully maintained, providing a haven for water sports year round, with depths ranging from the shallows of an artificial sand beach, up to 2.5m.

Every Villa is carefully placed to be on the water's edge, enjoying stunning views of the Lagoon.

MahaSamutr Lagoon showcases the experience and innovation of Crystal Lagoons<sup>®</sup>, a patented technology providing clean and pristine waters 365 days per year.

### MahaSamutr Lagoon

The Lagoon provides a focal point for the entire MahaSamutr development, offering a new standard of waterside living to be enjoyed all year round.

You can enjoy a full spectrum of recreational water activities, perfect for children and adults alike, such as swimming, kayaking, paddle boarding and sailing.

### MahaSamutr Elements

80 graceful, modern homes featuring bespoke design and landscaped elements, providing the best in waterside living at MahaSamutr.

Reflecting the natural greenery and rolling hills for which the city is famous, a heavy emphasis on natural materials sees each Villa blending into the environment, with customizing roof and sloping rooflines melting into the waters.