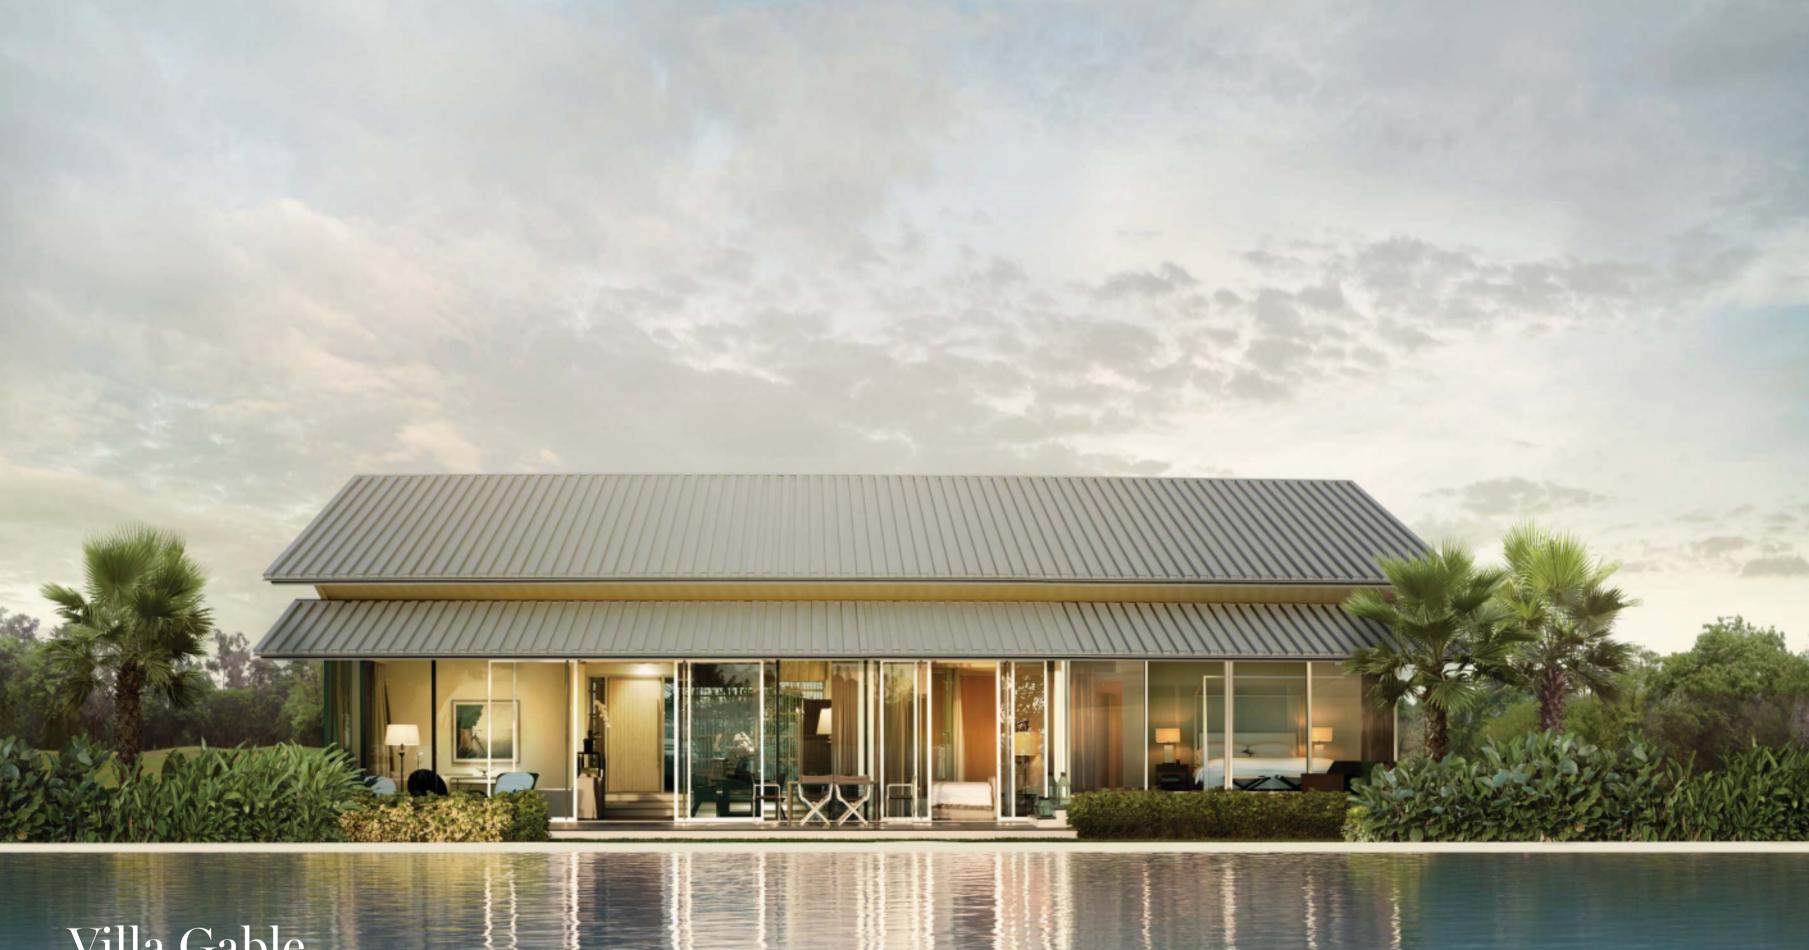

# Villa Type

Villa Gable

### Villa Gable

#### THE DEVELOPER RESERVES THE RIGHT TO AMEND ANY INFORMATION AND/OR CONDITIONS CONTAINED HEREIN AT ITS SOLE DISCRETION.

4 Bedrooms / 5 Bathrooms / 3 Parking Spaces Usable Area: 447.2 sq.m. Land Area: 166.34-225.29 sq.wah