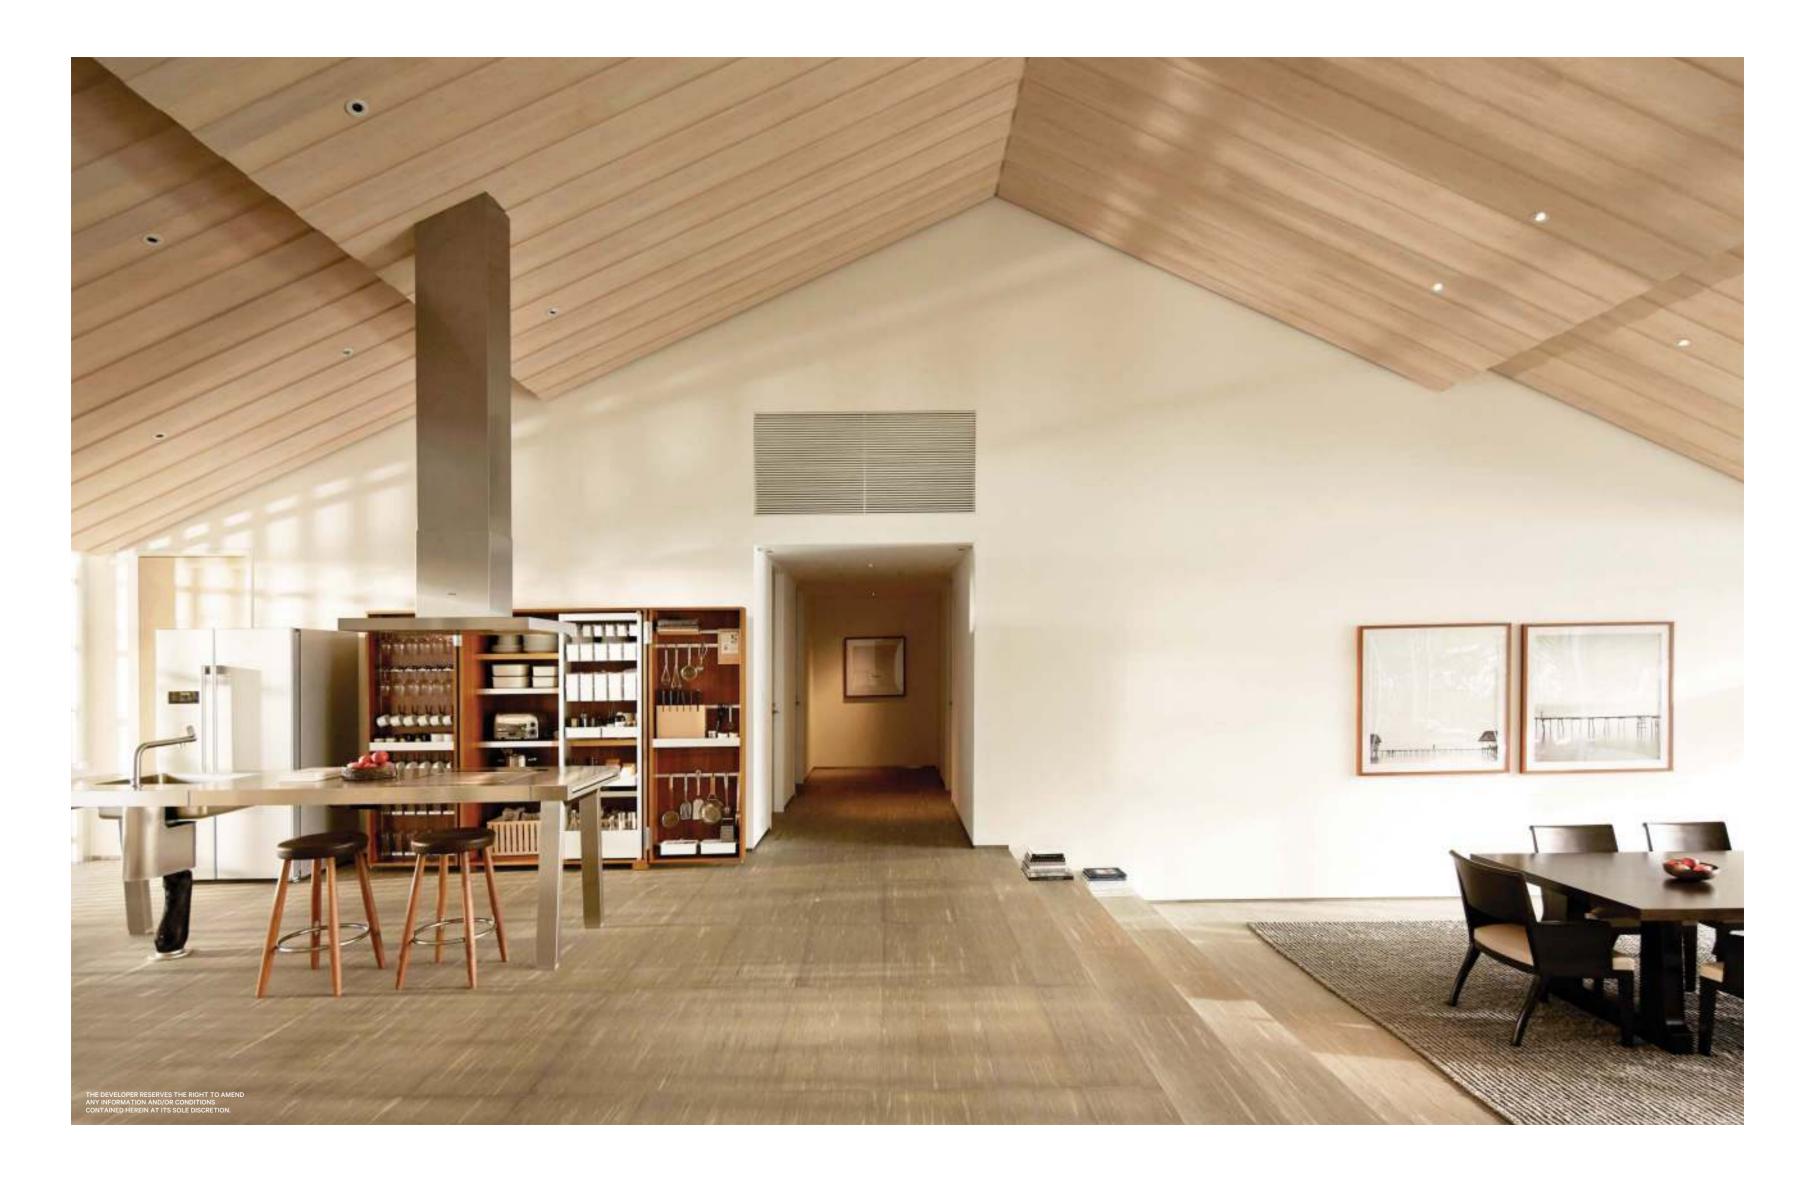

### MahaSamutr Elements

80 graceful, modern homes featuring bespoke design and landscaped elements, providing the best in waterside living at MahaSamutr.

Reflecting the natural greenery and rolling hills for which the city is famous, a heavy emphasis on natural materials sees each Villa blending into the environment, with customizing roof and sloping rooflines melting into the waters.

MahaSamutr Villas range in size from 447-587 sq.m. providing 4 bedrooms and 5 bathrooms, with a large living/dining area for entertaining, overlooking the Lagoon.

Landscaped outdoor zones are perfect for barbeques and waterside relaxation.

Interior design reflects a heavy emphasis on natural materials, creating a sense of peace and tranquility.

These elements together deliver the height of practicality and convenience, aimed at optimizing your quality of life as a resident.