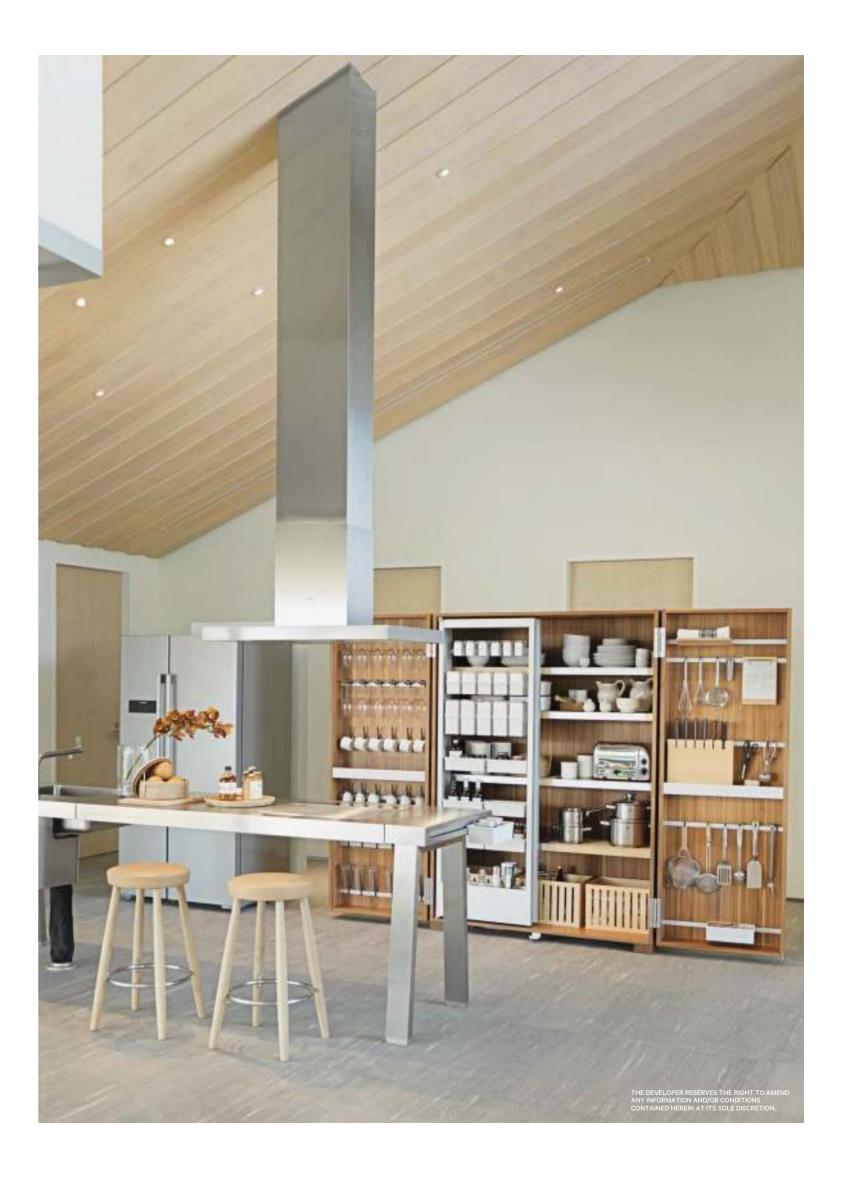

MahaSamutr Villas range in size from 447-587 sq.m. providing 4 bedrooms and 5 bathrooms, with a large living/dining area for entertaining, overlooking the Lagoon.

Landscaped outdoor zones are perfect for barbeques and waterside relaxation.

Interior design reflects a heavy emphasis on natural materials, creating a sense of peace and tranquility.

These elements together deliver the height of practicality and convenience, aimed at optimizing your quality of life as a resident.