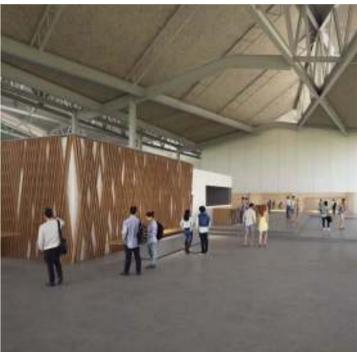

### Benefits

MahaSamutr Country Club is located within the private compound, ensuring privacy for members.

The Country Club access road is a tree lined promenade leading up to the stunning 4-storey Club House, located adjacent to the MahaSamutr Lagoon.

Overlooking the artificial sand beach, the Club House provides all day dining, hospitality, sports and entertainment options.

THE DEVELOPER RESERVES THE RIGHT TO AMEND ANY INFORMATION AND/OR CONDITIONS CONTAINED HEREIN AT ITS SOLE DISCRETION.