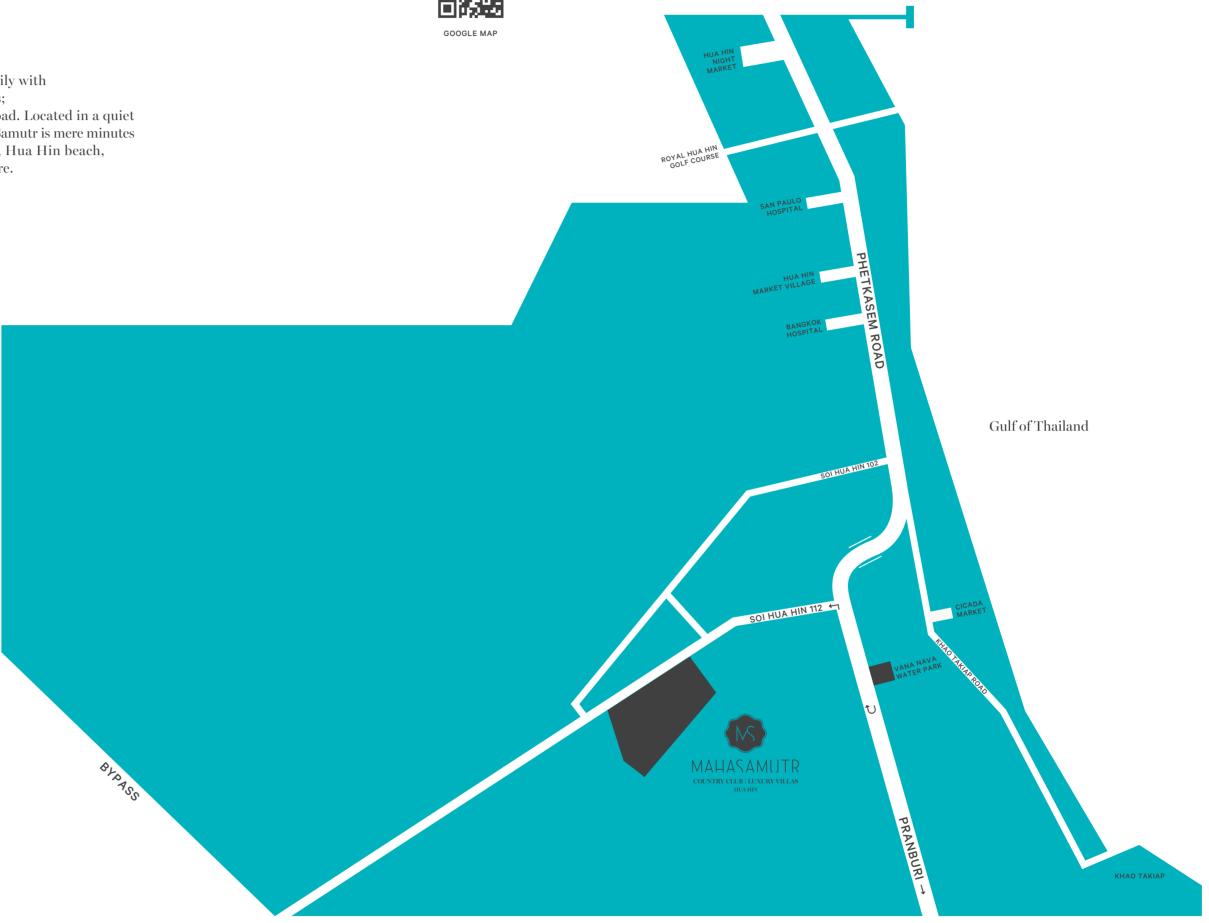

MahaSamutr is located approximately 200 km. south of Bangkok and 4 km. from Hua Hin beach, easy to reach by car in around 2.5 hours from Bangkok.

#### Soi Hua Hin 112

Access MahaSamutr easily with a choice of 2 main roads; Phetkasem or Bypass Road. Located in a quiet and peaceful area, MahaSamutr is mere minutes away from the local city, Hua Hin beach, shopping and much more.