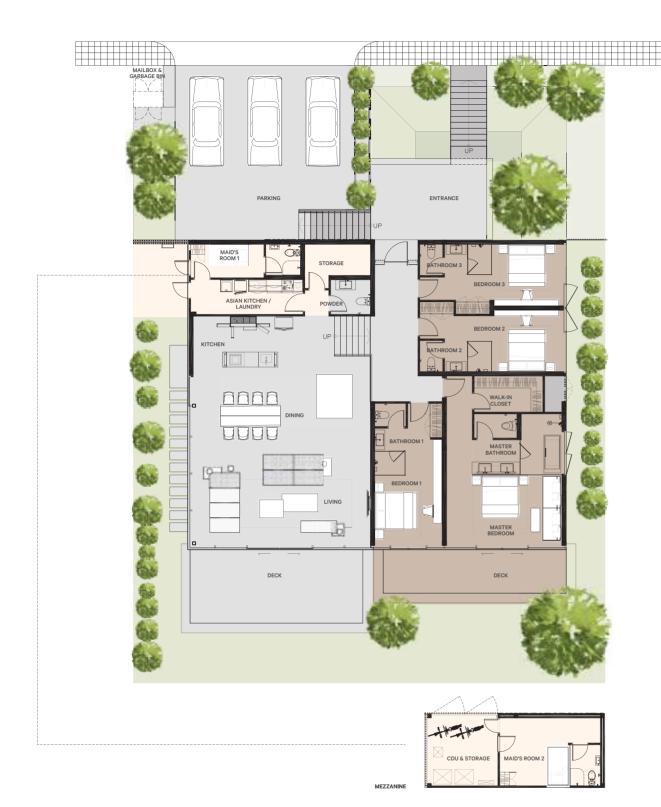

MahaSamutr Villas range in size from 447-587 sq.m. providing 4 bedrooms and 5 bathrooms, with a large living/dining area for entertaining, overlooking the Lagoon.

Landscaped outdoor zones are perfect for barbeques and waterside relaxation.

The two different roofline styles gently shelter each residence while creating a harmonized roofline across the property.

Each Villa is carefully placed to optimize natural light, views and privacy, including parking for 3 vehicles and maid's quarters supported by a full range of property management services.

### Villa Gable on Slope

4 Bedrooms / 5 Bathrooms / 3 Parking Spaces / 2 Maid Rooms Usable Area: 523.88 sq.m. Land Area: 170.08-203.99 sq.wah

### Villa Triangle on Slope

THE DEVELOPER RESERVES THE RIGHT TO AMEND ANY INFORMATION AND/OR CONDITIONS CONTAINED HEREIN AT ITS SOLE DISCRETION. THE DEVELOPER RESERVES THE RIGHT TO AMEND ANY INFORMATION AND/OR CONDITIONS CONTAINED HEREIN AT ITS SOLE DISCRETION. 4 Bedrooms / 5 Bathrooms / 3 Parking Spaces / 2 Maid Rooms Usable Area: 461.94 sq.m. Land Area: 161.85-213.43 sq.wah