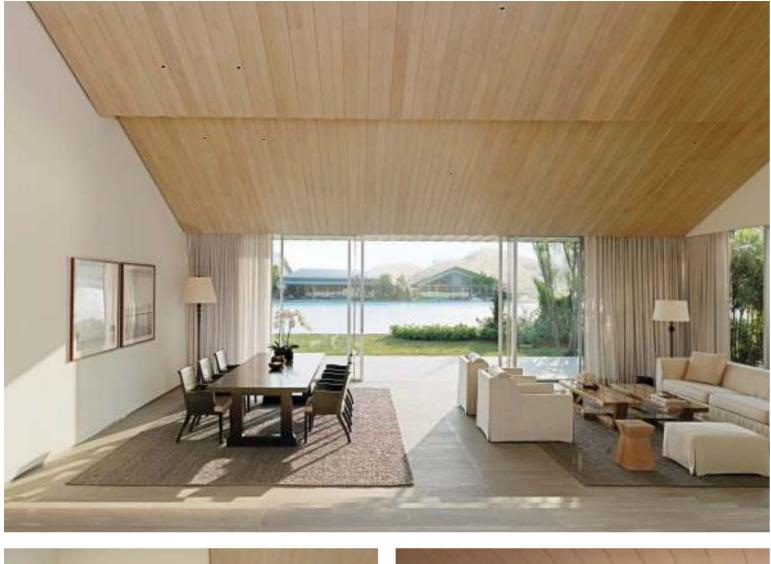

MahaSamutr Villas range in size from 447-587 sq.m. providing 4 bedrooms and 5 bathrooms, with a large living/dining area for entertaining, overlooking the Lagoon.

Landscaped outdoor zones are perfect for barbeques and waterside relaxation.

Interior design reflects a heavy emphasis on natural materials, creating a sense of peace and tranquility.

These elements together deliver the height of practicality and convenience, aimed at optimizing your quality of life as a resident.