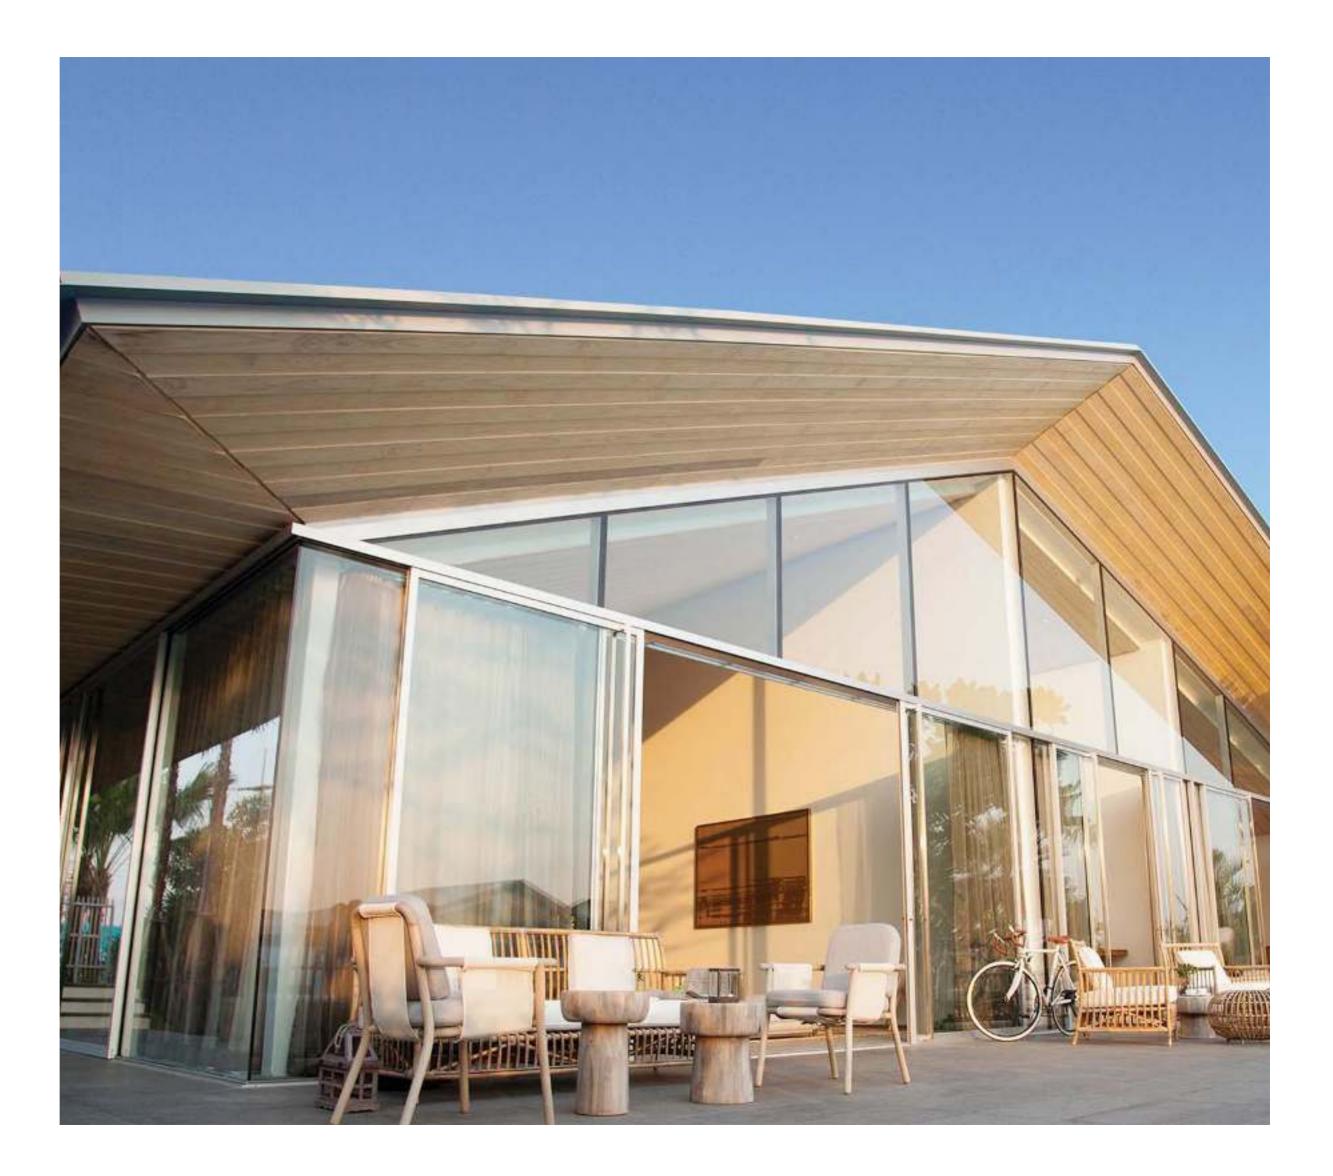

### Benefits

MahaSamutr Country Club is located within the private compound, ensuring privacy for members.

The Country Club access road is a tree lined promenade leading up to the stunning 4-storey Club House, located adjacent to the MahaSamutr Lagoon.

Overlooking the artificial sand beach, the Club House provides all day dining, hospitality, sports and entertainment options.

THE DEVELOPER RESERVES THE RIGHT TO AMEND ANY INFORMATION AND/OR CONDITIONS CONTAINED HEREIN AT ITS SOLE DISCRETION.

The Club House experience begins with a hotel style pick-up drop off, as guests arrive on the ground floor, leading to the stunning double height arrival lobby, with views across the pristine waters of MahaSamutr Lagoon.

The Club House features a contemporary, yet classic interior design style with a sense of spaciousness and luxury.

From the lobby, enjoy access to hospitality and sports activities on property, including member locker rooms and changing areas.