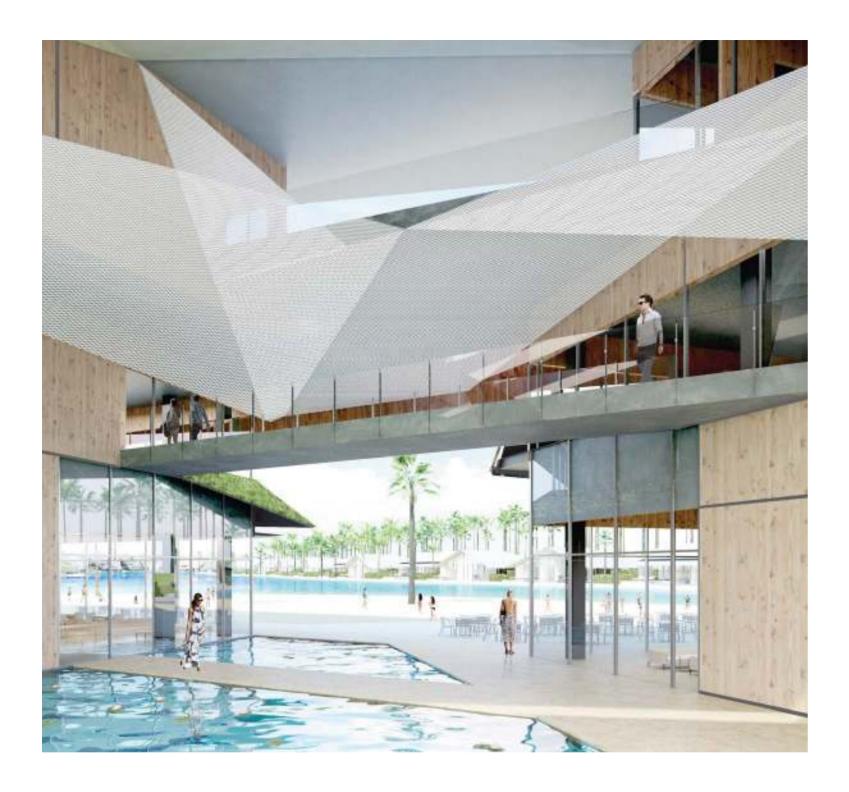

### Benefits

MahaSamutr Country Club is located within the private compound, ensuring privacy for members.

The Country Club access road is a tree lined promenade leading up to the stunning 4-storey Club House, located adjacent to the MahaSamutr Lagoon.

The Club House experience begins with a hotel style pick-up drop off, as guests arrive on the ground floor, leading to the stunning double height arrival lobby, with views across the pristine waters of MahaSamutr Lagoon.

The Club House features a contemporary, yet classic interior design style with a sense of spaciousness and luxury.

From the lobby, enjoy access to hospitality and sports activities on property, including member locker rooms and changing areas.

### Club House Lobby & Arrival

THE DEVELOPER RESERVES THE RIGHT TO AMENE ANY INFORMATION AND/OR CONDITIONS CONTAINED HEREIN AT ITS SOLE DISCRETION.

MahaSamutr Country Club provides members with access to the Lagoon as well as an indoor competition swimming pool and children's swimming pool.