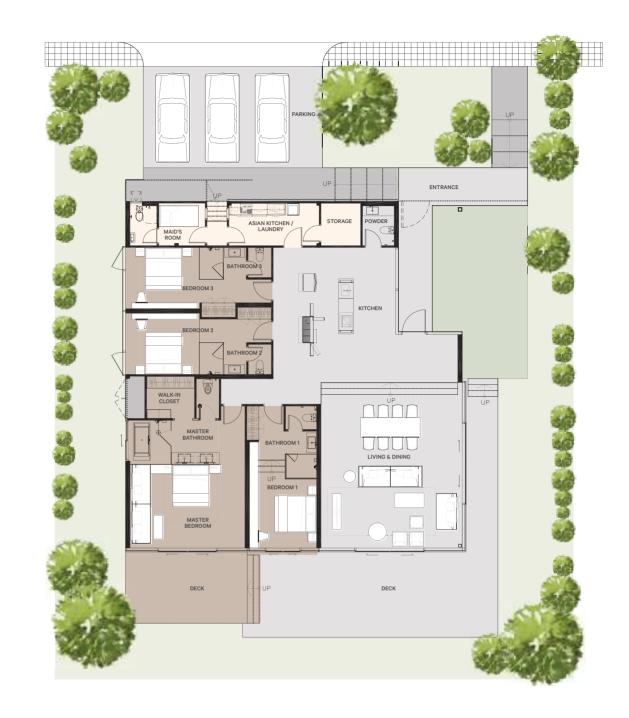

MahaSamutr Villas range in size from 447-587 sq.m. providing 4 bedrooms and 5 bathrooms, with a large living/dining area for entertaining, overlooking the Lagoon.

Landscaped outdoor zones are perfect for barbeques and waterside relaxation.

The two different roofline styles gently shelter each residence while creating a harmonized roofline across the property.

Each Villa is carefully placed to optimize natural light, views and privacy, including parking for 3 vehicles and maid's quarters supported by a full range of property management services.

#### THE DEVELOPER RESERVES THE RIGHT TO AMEND ANY INFORMATION AND/OR CONDITIONS CONTAINED HEREIN AT ITS SOLE DISCRETION.

4 Bedrooms / 5 Bathrooms / 3 Parking Spaces Usable Area: 447.2 sq.m. Land Area: 166.34-225.29 sq.wah

THE DEVELOPER RESERVES THE RIGHT TO AMEND ANY INFORMATION AND/OR CONDITIONS CONTAINED HEREIN AT ITS SOLE DISCRETION.

4 Bedrooms / 5 Bathrooms / 3 Parking Spaces / 1 Maid Room Usable Area: 469.9 sq.m. Land Area: 159.18-250.52 sq.wah