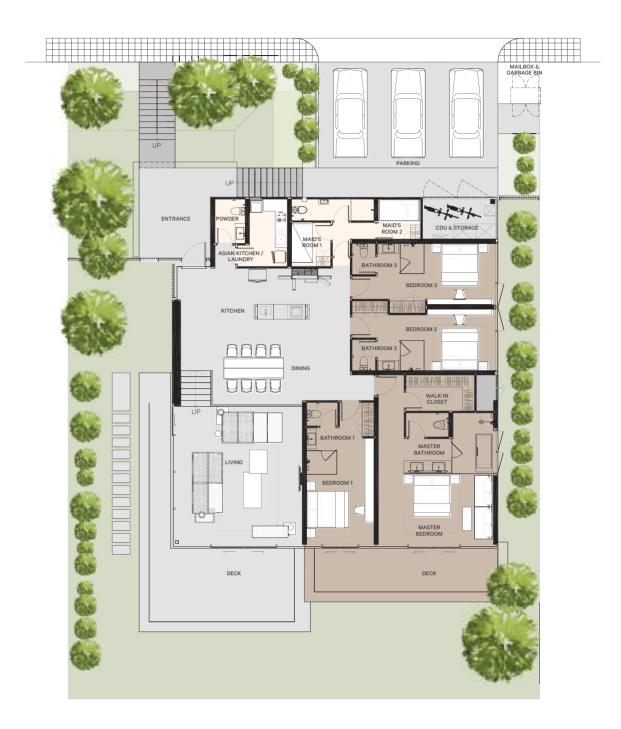

MahaSamutr Villas range in size from 447-587 sq.m. providing 4 bedrooms and 5 bathrooms, with a large living/dining area for entertaining, overlooking the Lagoon.

Landscaped outdoor zones are perfect for barbeques and waterside relaxation.

The two different roofline styles gently shelter each residence while creating a harmonized roofline across the property.

Each Villa is carefully placed to optimize natural light, views and privacy, including parking for 3 vehicles and maid's quarters supported by a full range of property management services.

### Villa Gable on Slope

4 Bedrooms / 5 Bathrooms / 3 Parking Spaces / 2 Maid Rooms Usable Area: 523.88 sq.m. Land Area: 170.08-203.99 sq.wah

### Villa Triangle on Slope

THE DEVELOPER RESERVES THE RIGHT TO AMEND ANY INFORMATION AND/OR CONDITIONS CONTAINED HEREIN AT ITS SOLE DISCRETION. THE DEVELOPER RESERVES THE RIGHT TO AMEND ANY INFORMATION AND/OR CONDITIONS CONTAINED HEREIN AT ITS SOLE DISCRETION. 4 Bedrooms / 5 Bathrooms / 3 Parking Spaces / 2 Maid Rooms Usable Area: 461.94 sq.m. Land Area: 161.85-213.43 sq.wah