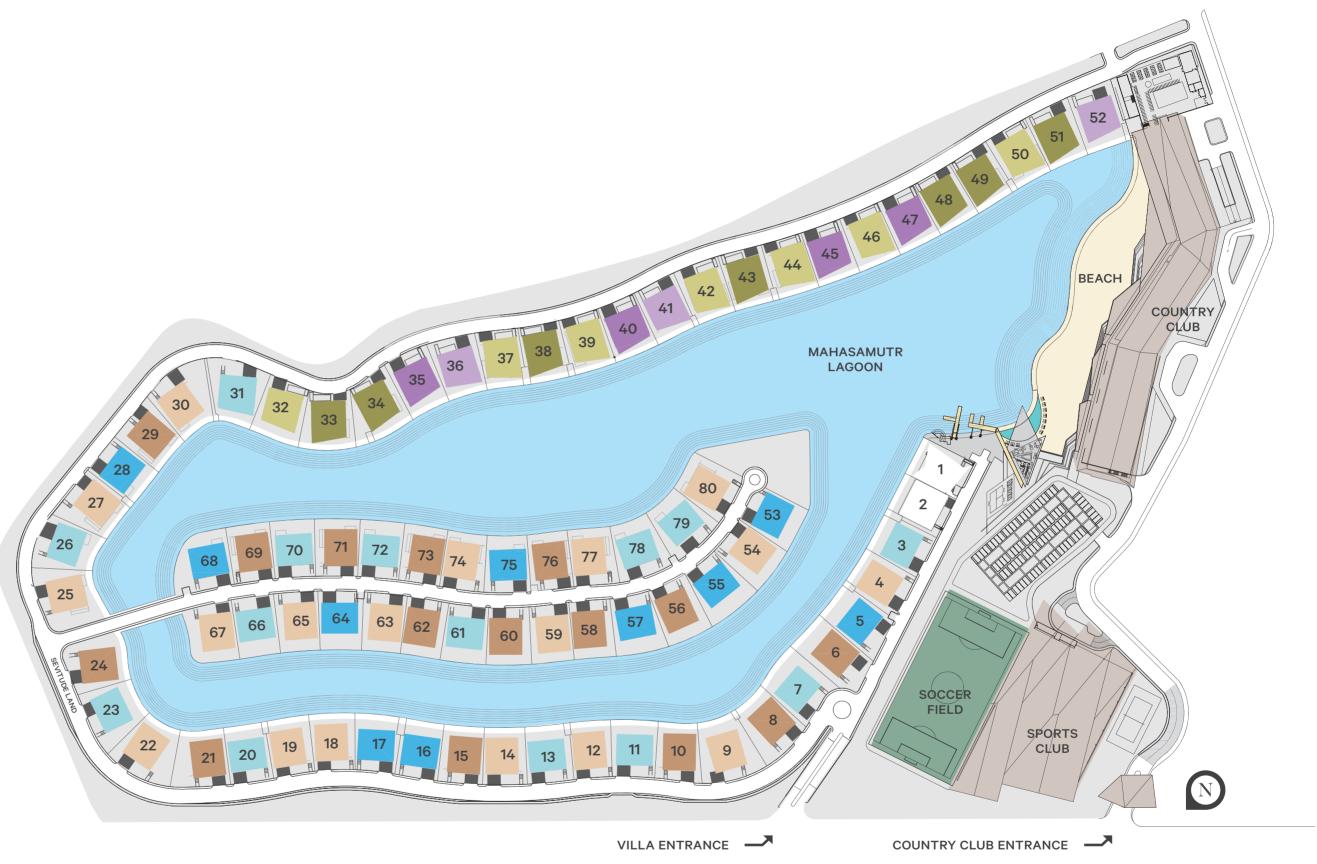

### Master Plan

These are Hua Hin's most luxurious homes, an exclusive private community of 80 villas, set around Thailand's first man-made lagoon. The sparkling clear waters combined with a wide range of unique design elements to create privacy and exclusivity, are crafted to make every day the perfect relaxing waterfront experience.