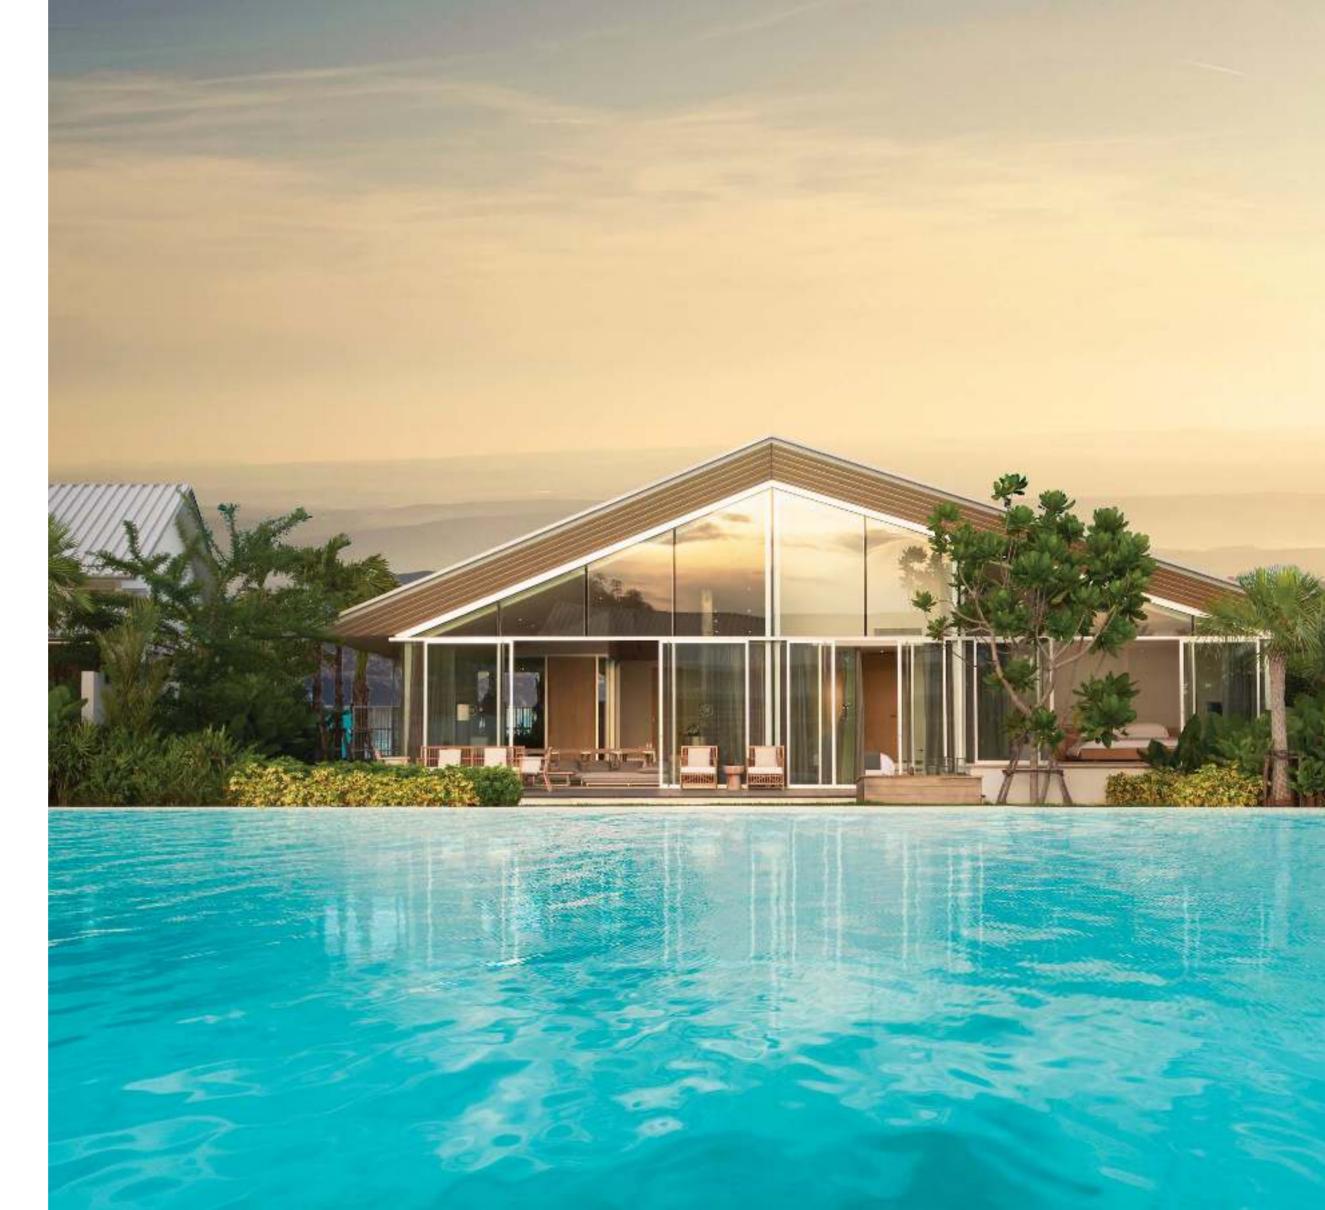

### MahaSamutr Elements

80 graceful, modern homes featuring bespoke design and landscaped elements, providing the best in waterside living at MahaSamutr.

Reflecting the natural greenery and rolling hills for which the city is famous, a heavy emphasis on natural materials sees each Villa blending into the environment, with customizing roof and sloping rooflines melting into the waters.

#### Four design styles deliver the ultimate family environment.

Choose from Gable Roof, Triangle Roof, Gable Roof on Slope and Triangle Roof on Slope, each taking advantage of the waterfront site to maximize views and privacy.

MahaSamutr Villas range in size from 447-587 sq.m. providing 4 bedrooms and 5 bathrooms, with a large living/dining area for entertaining, overlooking the Lagoon.

Landscaped outdoor zones are perfect for barbeques and waterside relaxation.

The two different roofline styles gently shelter each residence while creating a harmonized roofline across the property.

Each Villa is carefully placed to optimize natural light, views and privacy, including parking for 3 vehicles and maid's quarters supported by a full range of property management services.