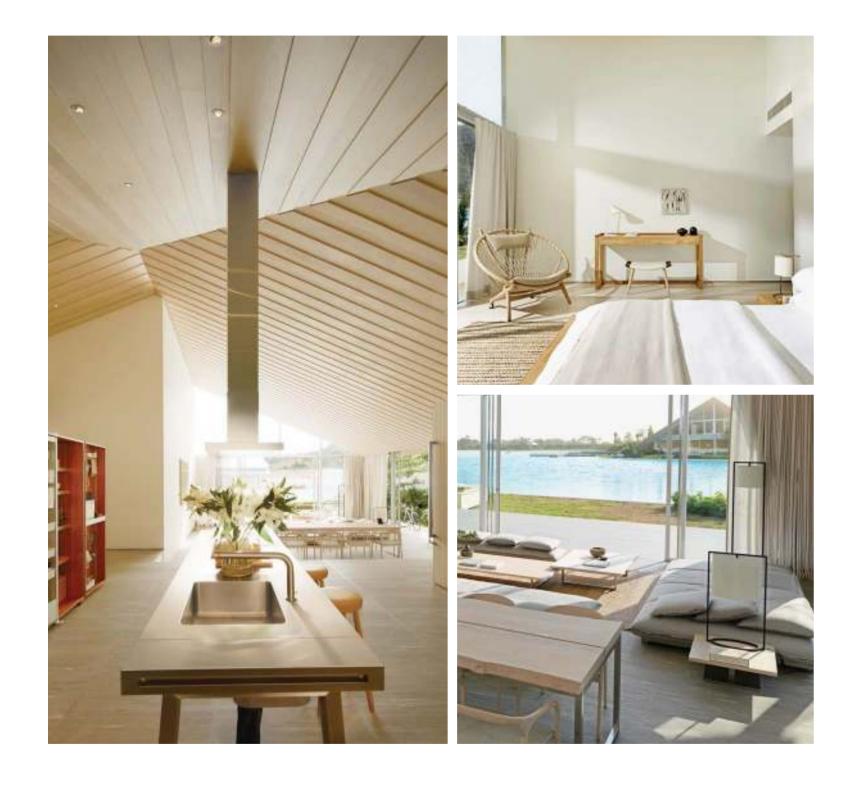

### MahaSamutr Elements

80 graceful, modern homes featuring bespoke design and landscaped elements, providing the best in waterside living at MahaSamutr.

Reflecting the natural greenery and rolling hills for which the city is famous, a heavy emphasis on natural materials sees each Villa blending into the environment, with customizing roof and sloping rooflines melting into the waters.

MahaSamutr Villas range in size from 447-587 sq.m. providing 4 bedrooms and 5 bathrooms, with a large living/dining area for entertaining, overlooking the Lagoon.

Landscaped outdoor zones are perfect for barbeques and waterside relaxation.

Interior design reflects a heavy emphasis on natural materials, creating a sense of peace and tranquility.

These elements together deliver the height of practicality and convenience, aimed at optimizing your quality of life as a resident.