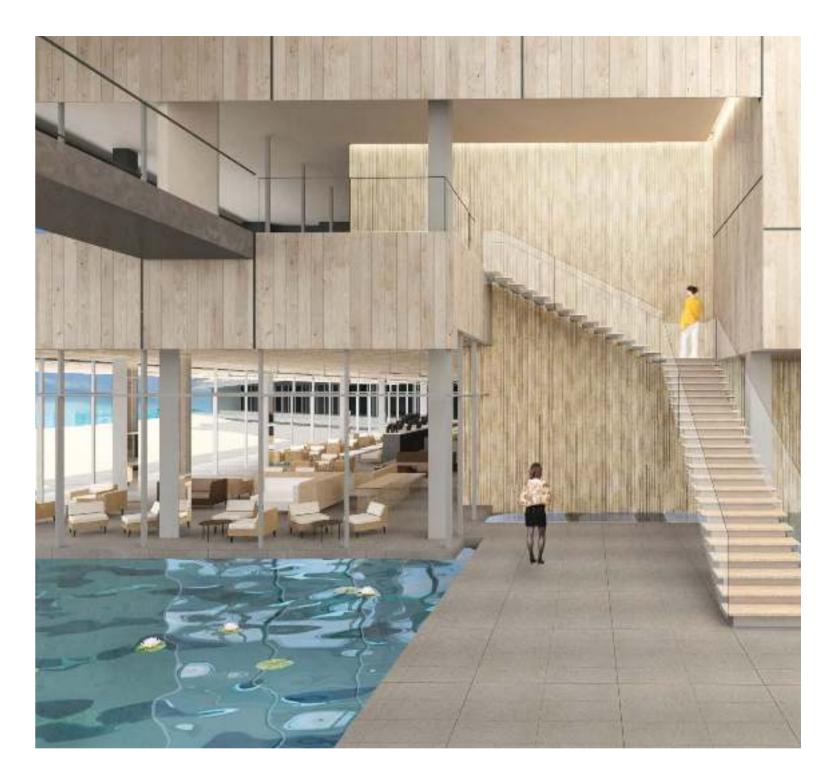

The Club House experience begins with a hotel style pick-up drop off, as guests arrive on the ground floor, leading to the stunning double height arrival lobby, with views across the pristine waters of MahaSamutr Lagoon.

The Club House features a contemporary, yet classic interior design style with a sense of spaciousness and luxury.

From the lobby, enjoy access to hospitality and sports activities on property, including member locker rooms and changing areas.

### Club House Lobby & Arrival

THE DEVELOPER RESERVES THE RIGHT TO AMENE ANY INFORMATION AND/OR CONDITIONS CONTAINED HEREIN AT ITS SOLE DISCRETION.

MahaSamutr Country Club provides members with access to the Lagoon as well as an indoor competition swimming pool and children's swimming pool.