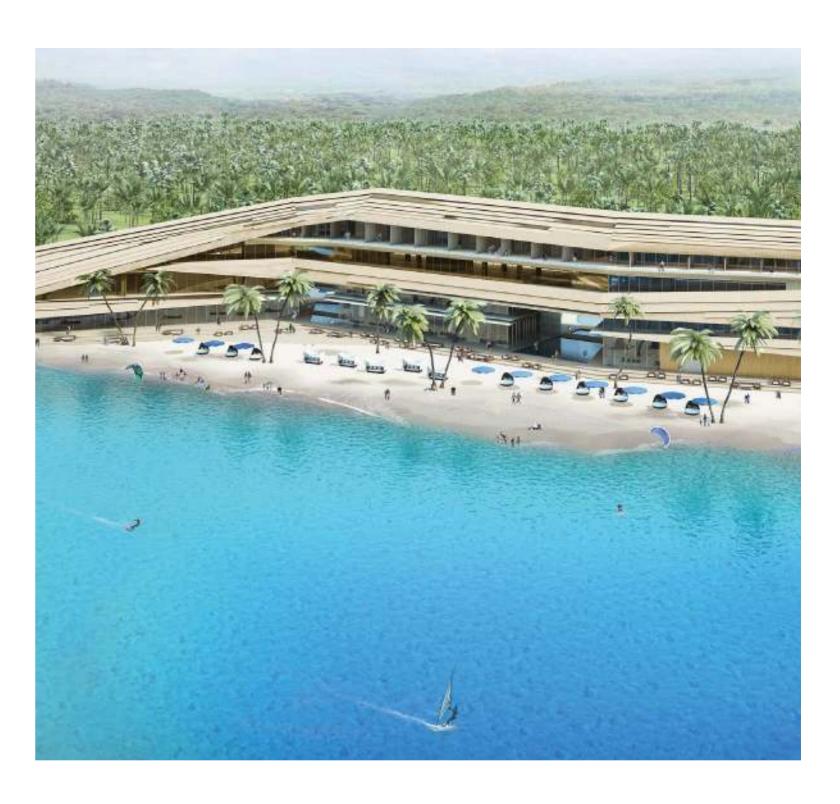

MahaSamutr is located approximately 200 km. south of Bangkok and 4 km. from Hua Hin beach, easy to reach by car in around 2.5 hours from Bangkok.

### Location

The centerpiece of MahaSamutr is the stunning man-made 45 Rai (72,000 sq.m.) MahaSamutr Lagoon, owned by MahaSamutr Country Club.

As the largest in Asia, the Lagoon is more than 800m. long, filled with crystal clear sparkling waters. The quality is carefully maintained, providing a haven for water sports year round, with depths ranging from the shallows of an artificial sand beach, up to 2.5m.

Savor the luxury of living by Asia's largest Crystal Lagoon, in the heart of Hua Hin.