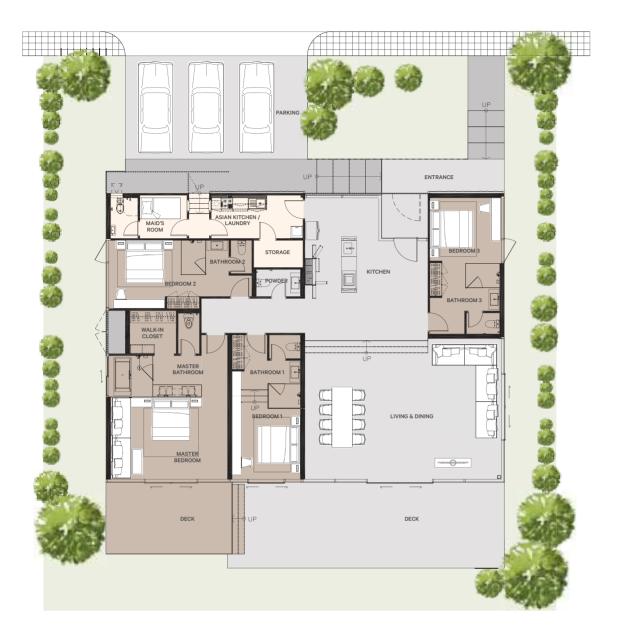

MahaSamutr Villas range in size from 447-587 sq.m. providing 4 bedrooms and 5 bathrooms, with a large living/dining area for entertaining, overlooking the Lagoon.

Landscaped outdoor zones are perfect for barbeques and waterside relaxation.

The two different roofline styles gently shelter each residence while creating a harmonized roofline across the property.

Each Villa is carefully placed to optimize natural light, views and privacy, including parking for 3 vehicles and maid's quarters supported by a full range of property management services.

### Master Plan